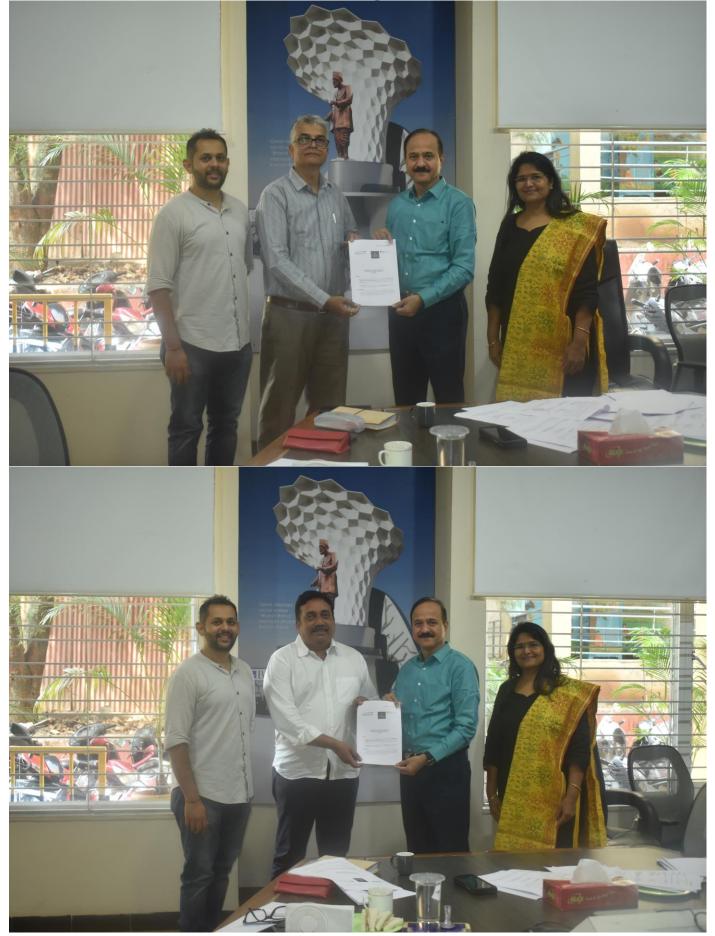

# MEMORANDUM OF UNDERSTANDING (MOU) FOR INDUSTRY-ACADEMIA PARTNERSHIP 09.10.2023

#### PARTIES

- Maharshi Karve Stree Shikshan Samstha's DR. B. N. COLLEGE OF ARCHITECTURE FOR WOMAN (BNCA) (hereinafter referred to as "The Institution"), represented by Dr. Anurag Kashyap, Principal, located at Karvenagar Pune.
- 2. DILIGIENT ENTRERPISES (hereinafter referred to as "The Industry Partner"), represented by Tushar Dastane, located at Pune