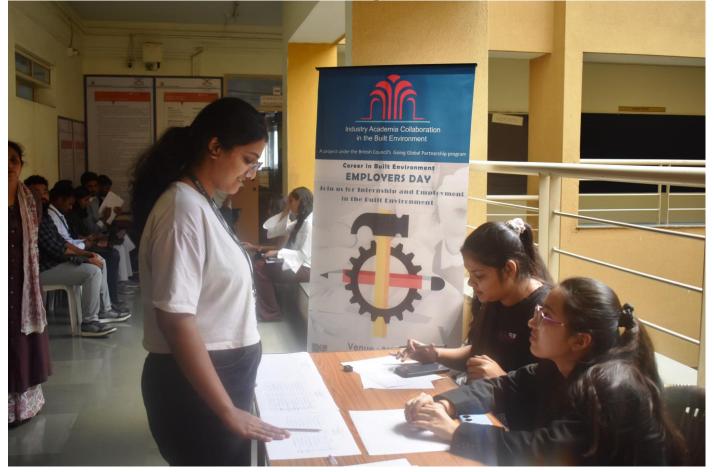

**Summary of the event:** The Artn Skills SMART Architecture Test for internships and job opportunities was successfully conducted at BNCA on 15th July 2024, through the Placement and Internship Cells in collaboration with the Art n Skills platform. The event, held in the 4th-year classrooms, aimed to provide students with a clear understanding of their current preparedness for architectural internships and job roles, emphasizing the essential skills and knowledge required in the industry.

Mr. Deepak Arora from Art n Skills, along with Prof. Madhuri Zite, addressed the students, highlighting the significance of being ready for career opportunities. They explained how the test serves as a benchmark for assessing individual competencies in functional skills, construction knowledge, budget management, and awareness of environmental and client needs.

The test, lasting approximately 30 minutes, was conducted across the 4th-year ABCD classes, with the active involvement of class teachers who ensured smooth organization and participation.

This initiative provided students with an equal platform to showcase their skills while offering valuable insights into their strengths and areas for improvement. The event reinforced the importance of continuous learning and preparation, aligning with industry expectations for architectural professionals.