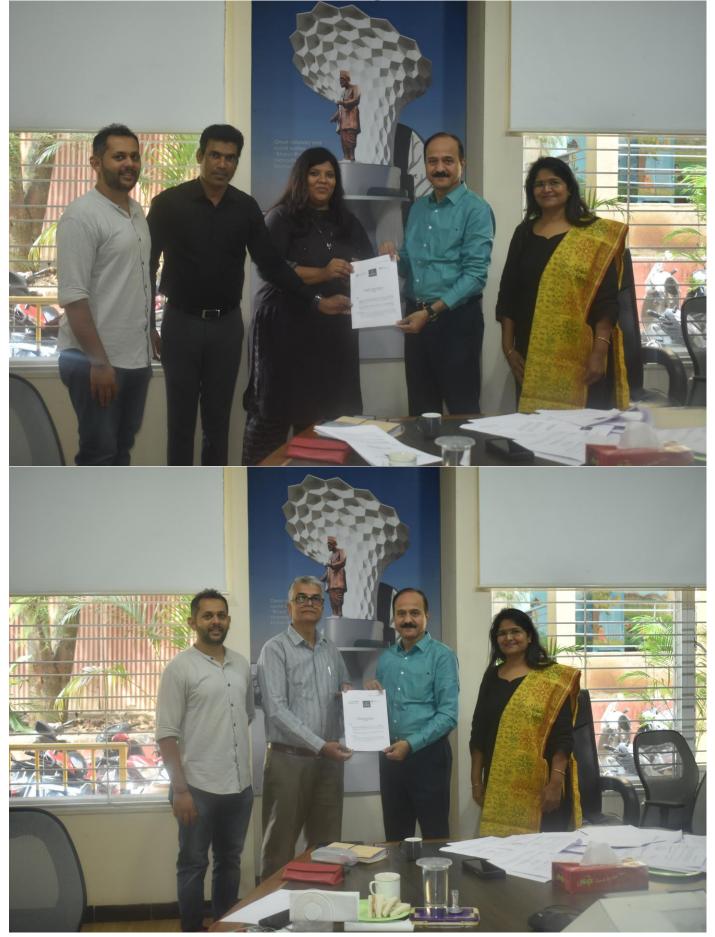

# MEMORANDUM OF UNDERSTANDING (MOU) FOR INDUSTRY-ACADEMIA PARTNERSHIP 09.10.2023

#### PARTIES

- Maharshi Karve Stree Shikshan Samstha' s DR. B. N. COLLEGE OF ARCHITECTURE FOR WOMAN (BNCA) (hereinafter referred to as "The Institution"), represented by Dr. Anurag Kashyap, Principal, located at Karvenagar Pune.
- 2. ASTUTE ENGINEERING SERVICES PVT LTD (hereinafter referred to as "The **Industry Partner**"), represented by Ar. Sonali Malvankar, Director(design), located at Pashan Pune