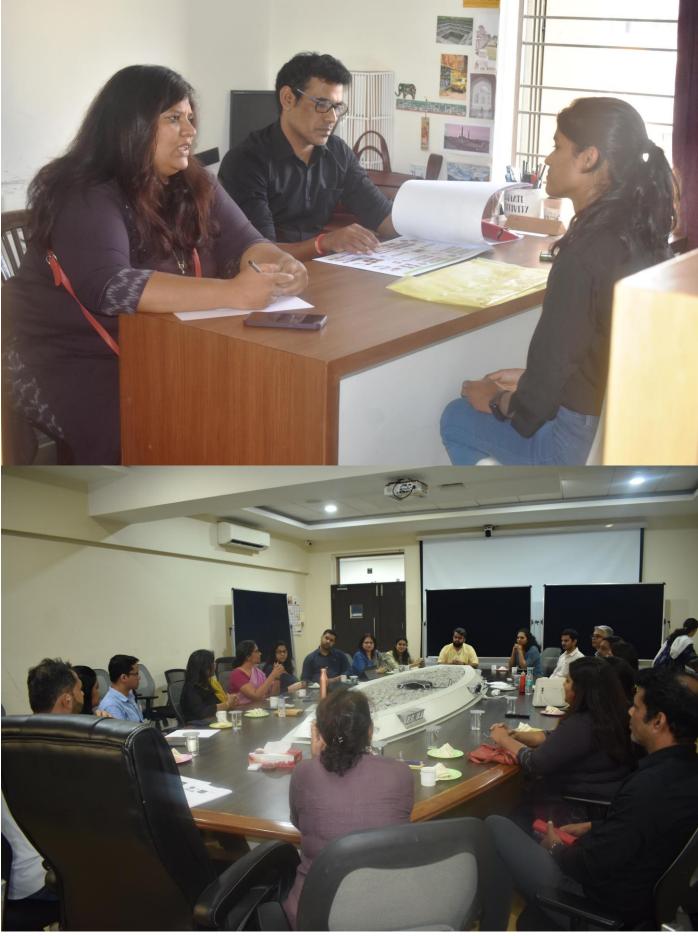

# Event / Activity title: SMART ARCHITECTURE TESTS FOR INTERNSHIP & JOBS

Date & Time: 15<sup>th</sup> July 2024

Venue: 4<sup>th</sup> Year ABCD Class rooms

Faculty In-charge: Asso. Prof. Madhuri Zite

Faculty Co-ordinator: 4th Year ABCD Class Teachers

Students' In-charge: Cr's 4th Year ABCD

**Objective of this Event:** To provide a fair and structured platform for candidates seeking internships or job opportunities in architecture to showcase their skills and professional profiles through the ArtnSkills SMART Architecture Test. The event aims to assist professionals and organizations in efficiently shortlisting and identifying talented candidates based on their abilities, knowledge of construction processes, budget considerations, environmental awareness, and alignment with client needs, fostering a transparent and equitable hiring process.

**Summary of the event:** The Artn Skills SMART Architecture Test for internships and job opportunities was successfully conducted at BNCA on 15th July 2024, through the Placement and Internship Cells in collaboration with the Art n Skills platform. The event, held in the 4th-year classrooms, aimed to provide students with a clear understanding of their current preparedness for architectural internships and job roles, emphasizing the essential skills and knowledge required in the industry.