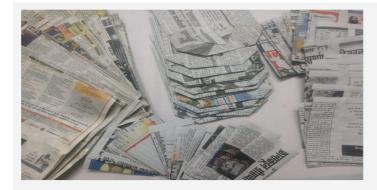

## Waste Management: Paper Bags

**<u>GLUE INGREDIENT</u>**: Wheat flour and water

Has temporary sticky property for 2 days. 1 tablespoon of wheat flour can stick more than 100 bags.

- These paper bags made out of newspaper are donated to 'Aniruddha Upasana Trust'.
- We sold few bags to stationary and medicine shops.
- Money collected from shops are also donated to charities.