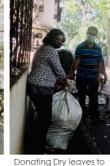

## Waste Management: Paper Bags

**<u>GLUE INGREDIENT</u>**: Wheat flour and water

Has temporary sticky property for 2 days. 1 tablespoon of wheat flour can stick more than 100 bags.

- These paper bags made out of newspaper are donated to 'Aniruddha Upasana Trust'.
- We sold few bags to stationary and medicine shops.
- Money collected from shops are also donated to charities.