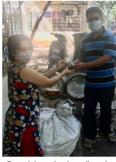

#### **BROWN LEAF DONATION**

interested dry leaf takers

Receiving plant saplings in return

DRY LEAVES ARE USED AS A COMPOST. THEY CONTAIN A HIGH AMOUNT OF CARBON, A NECESSARY ELEMENT FOR COMPOSTING.

Collecting and storing dry leaves in Gunny bags/ sacks

We have also got added to the brown leaf community group who use dry leaves for making manure. We donate our dry leaves to the interested people.
Thus it is ensured that the dry leaves are used

Thus it is ensured that the dry leaves are used appropriately in an environment friendly manner.
Now the system at our apartment is set and approved by the apartment members as well.
We wish to take this effort further up at the neighborhood level.