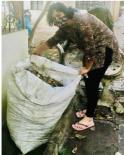

## Waste Management: Paper Bags

**<u>GLUE INGREDIENT</u>**: Wheat flour and water

Has temporary sticky property for 2 days. 1 tablespoon of wheat flour can stick more than 100 bags.

- These paper bags made out of newspaper are donated to 'Aniruddha Upasana Trust'.
- We sold few bags to stationary and medicine shops.
- Money collected from shops are also donated to charities.