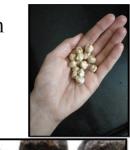

# Seed Conservation and Protection

- The *modus operandi* was that the indigenous seed [cotton and chickpea used for this activity] was put inside a small ball of cow dung, locally available soil and water, and was dried for about a week.
- Over time, these hardened spheres could be thrown anywhere and the seeds would start germinating.
- The viability of these seeds is for 3 to 4 months. This would also work as manure, reduce dependence on pesticide and promote organic farming.

The final product looks like this

# Seed Conservation and Protection

• Mixture of the local soil available with cow dung, prepared at night.

• My family helping me with planting the seeds.

People from all age groups can participate to build a sense of inclusivity