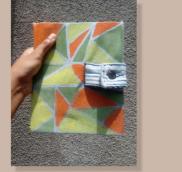

### 2. BOOK COVER

There are many ways of reusing old jeans. So Instead of usual paper, plastic covers I have used one of the old jeans as the book cover. By doing this the old jeans is reused and it gave a new look to the book.