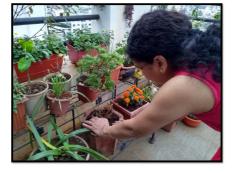

# Seed Conservation and Protection

• Mixture of the local soil available with cow dung, prepared at night.

• My family helping me with planting the seeds.

People from all age groups can participate to build a sense of inclusivity