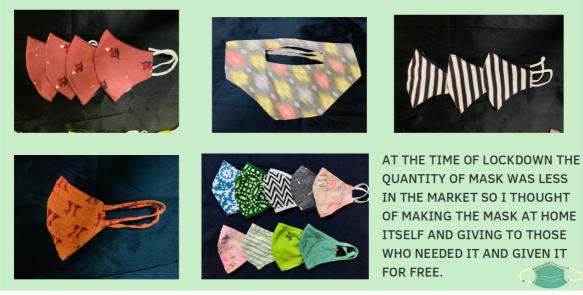

nsured that the dry leaves are used appropriately in an environment friendly manner.
Now the system at our apartment is set and approved by the apartment members as well.
We wish to take this effort further up at the neighborhood level.



Neha Adkar and Neeraja Hingne



# 1. HOMEMADE BOOK Handmade books and journals are a great recycled craft that I have made using leftover papers, unused and rough sheets. This homemade books can be used for all sorts of things - reminders, a diary, rough book, to-do lists, groceries list, etc.

### 2. BOOK COVER

There are many ways of reusing old jeans. So Instead of usual paper, plastic covers I have used one of the old jeans as the book cover. By doing this the old jeans is reused and it gave a new look to the book.



## GLIMPSE OF HANDMADE MASK :



Upcycling:



### **Greenary** :

Seed Conservation and Protection

# Seed Conservation and Protection

- The *modus operandi* was that the indigenous seed [cotton and chickpea used for this activity] was put inside a small ball of cow dung, locally available soil and water, and was dried for about a week.
- Over time, these hardened spheres could be thrown anywhere and the seeds would start germinating.
- The viability of these seeds is for 3 to 4 months. This would also work as manure, reduce dependence on pesticide and promote organic farming.





The final product looks like this

# Seed Conservation and Protection



• Mixture of the local soil available with cow dung, prepared at night.



• My family helping me with planting the seeds.

People from all age groups can participate