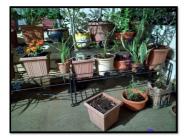

c covers I have used one of the old jeans as the book cover. By doing this the old jeans is reused and it gave a new look to the book.



## GLIMPSE OF HANDMADE MASK :



Upcycling:



### **Greenary** :

Seed Conservation and Protection

# Seed Conservation and Protection

- The *modus operandi* was that the indigenous seed [cotton and chickpea used for this activity] was put inside a small ball of cow dung, locally available soil and water, and was dried for about a week.
- Over time, these hardened spheres could be thrown anywhere and the seeds would start germinating.
- The viability of these seeds is for 3 to 4 months. This would also work as manure, reduce dependence on pesticide and promote organic farming.





The final product looks like this

# Seed Conservation and Protection



• Mixture of the local soil available with cow dung, prepared at night.



• My family helping me with planting the seeds.

People from all age groups can participate to build a sense of inclusivity

**Report Prepared By :** 

Neha Adkar

Assistant Professor, Department Of Landscape Architecture,

MKSSS, BNCA, PUNE

neha.adkar@bnca.ac.in