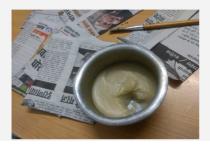

## Waste Management: Paper Bags

**<u>GLUE INGREDIENT</u>**: Wheat flour and water

Has temporary sticky property for 2 days. 1 tablespoon of wheat flour can stick more than 100 bags.

- These paper bags made out of newspaper are donated to 'Aniruddha Upasana Trust'.
- We sold few bags to stationary and medicine shops.
- Money collected from shops are also donated to charities.