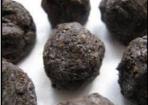

# Seed Conservation and Protection

- The *modus operandi* was that the indigenous seed [cotton and chickpea used for this activity] was put inside a small ball of cow dung, locally available soil and water, and was dried for about a week.
- Over time, these hardened spheres could be thrown anywhere and the seeds would start germinating.
- The viability of these seeds is for 3 to 4 months. This would also work as manure, reduce dependence on pesticide and promote organic farming.

The final product looks like this

# Seed Conservation and Protection

• Mixture of the local soil available with cow dung, prepared at night.

• My family helping me with planting the seeds.

People from all age groups can participate to build a sense of inclusivity